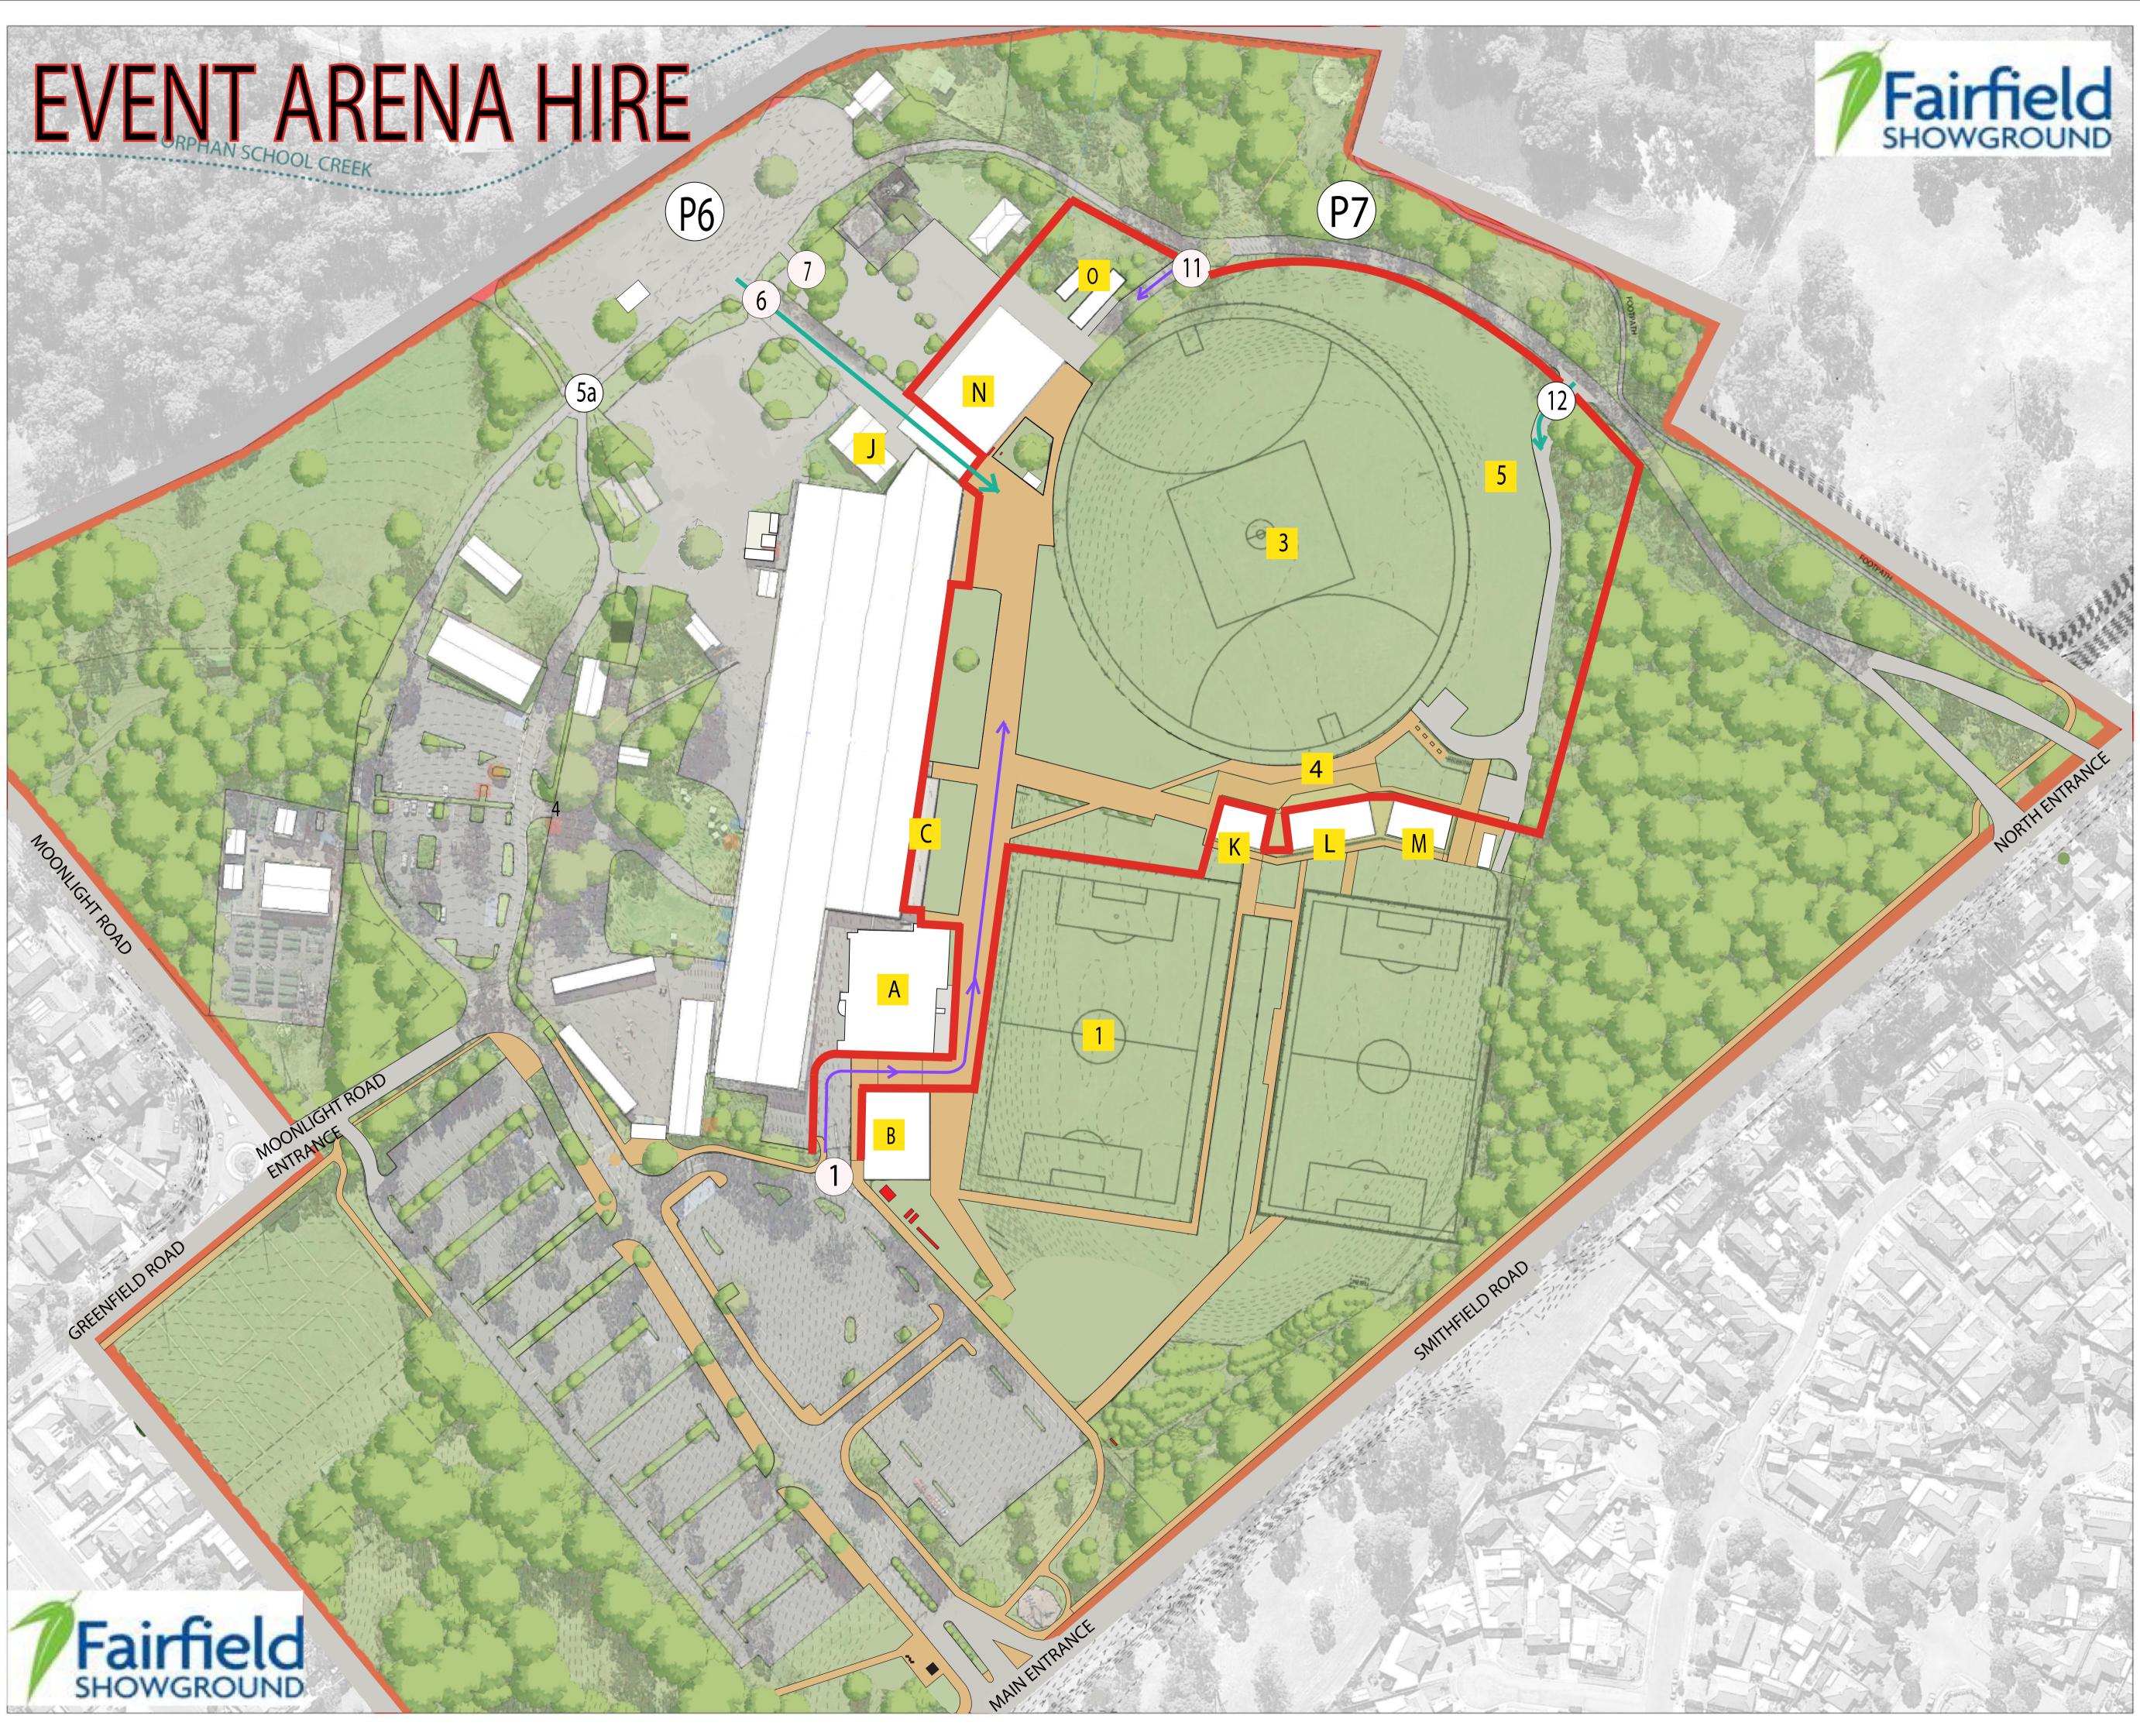

## **Buildings & Structures**

A. Parklands Function Centre - public toilets ground floor

- B. Fairfield Pavilion - ticket box
- C. Moorefield Stand
- J. Event Ofiice (optional)
- K. Acacia Room
- L. Public toilets

& optional change room

- M. Event Office & first aid room
- N. Event Square awning
- O. Public toilets & optional change room
- 1. International Turf Field
- optional fire work launch site only
- NO vehilce access on field
- 3. Event Arena
- limited light vehicle access onto field
- NO ground penetrations
- 4. Open air stage
- 5. Rides area Event arena

## Gates

- 1. Gate 1: Parklands Gate
- pedestrian access to ticket box and event arena
- 5a. Gate 5a
  - access gate to P6 and P7
- 6. Gate 6: Shute gate
  - event contractors heavy vehicle access
- 7. Gate 7: access gate for staff and VIP parking
- 11. Gate 11: access gateevent contractors and optionalsecond pedestrian access
- 12. Gate 12: access gate events rides contractors for bump in / bump out
  - bump out Event site boundary Patron access route

into event site

Event contractor

access into event site